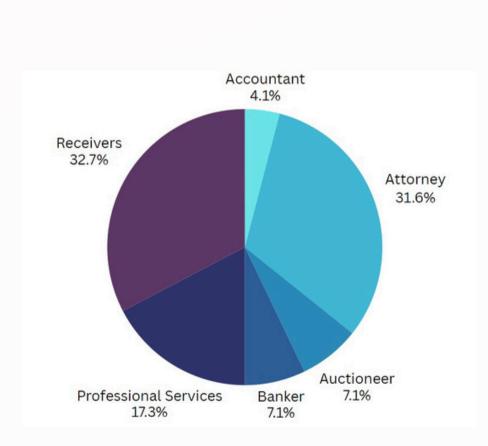

03

The CRA Website garners 4,500+ active users over the past year (a 261.96% growth over the prior year).

Significant Member Growth 55 New Members in 2022 100+ new members through first 10 months of 2023