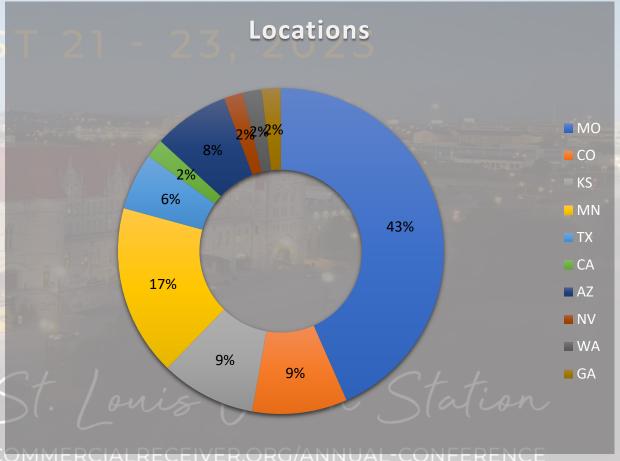

#### Conference Schedule

| Monday, August 21              |                            |
|--------------------------------|----------------------------|
| 4:00 pm <sup>-</sup> 6:00 pm   | Conference Checkin         |
| 5:00 pm <sup>-</sup> 8:00 pm   | Welcome Reception          |
| Tuesday, August 22             |                            |
| 8:00 am <sup>-</sup> 9:30 am   | Breakfast/Keynote Speaker  |
| 9:45 am <sup>-</sup> 10:45 am  | Education Session          |
| 10:45 am <sup>-</sup> 11:00 am | Coffee/Tea Break           |
| 11:00 am <sup>-</sup> 12:00 pm | Education Session          |
| 12:30 pm <sup>-</sup> 2:00 pm  | Lunch                      |
| 2:15 pm <sup>-</sup> 3:15 pm   | Education Session          |
| 3:15 pm <sup>-</sup> 3:30 pm   | Coffee/Tea Break           |
| 3:30 pm <sup>-</sup> 4:30 pm   | Education Session          |
| 5:00 pm <sup>-</sup> 8:00 pm   | Conference Event/Reception |

# Wednesday, August 238:00 am-9:30 amBreakfast/Keynote Speaker9:45 am-10:45 amEducation Session10:45 am-11:00 amCoffee/Tea Break11:00 am-12:00 pmEducation Session12:30 pm-2:00 pmConference Closing Speaker and Lunch