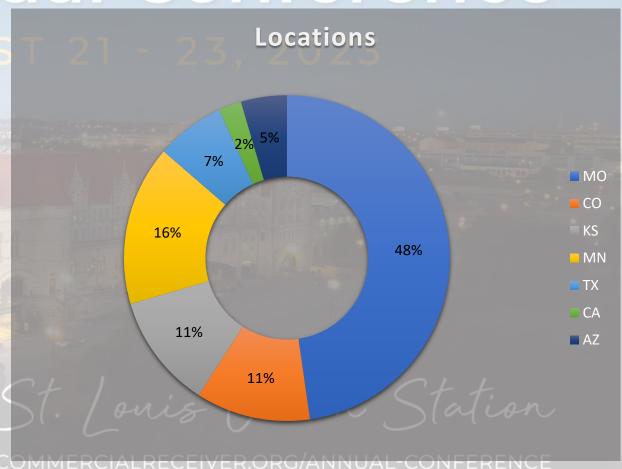

#### Conference Schedule

| Monday, August 21              |                            |
|--------------------------------|----------------------------|
| 4:00 pm <sup>-</sup> 6:00 pm   | Conference Checkin         |
| 5:00 pm <sup>-</sup> 8:00 pm   | Welcome Reception          |
| Tuesday, August 22             |                            |
| 8:00 am <sup>-</sup> 9:30 am   | Breakfast/Keynote Speaker  |
| 9:45 am <sup>-</sup> 10:45 am  | Education Session          |
| 10:45 am <sup>-</sup> 11:00 am | Coffee/Tea Break           |
| 11:00 am <sup>-</sup> 12:00 pm | Education Session          |
| 12:30 pm <sup>-</sup> 2:00 pm  | Lunch                      |
| 2:15 pm <sup>-</sup> 3:15 pm   | Education Session          |
| 3:15 pm <sup>-</sup> 3:30 pm   | Coffee/Tea Break           |
| 3:30 pm <sup>-</sup> 4:30 pm   | Education Session          |
| 5:00 pm <sup>-</sup> 8:00 pm   | Conference Event/Reception |