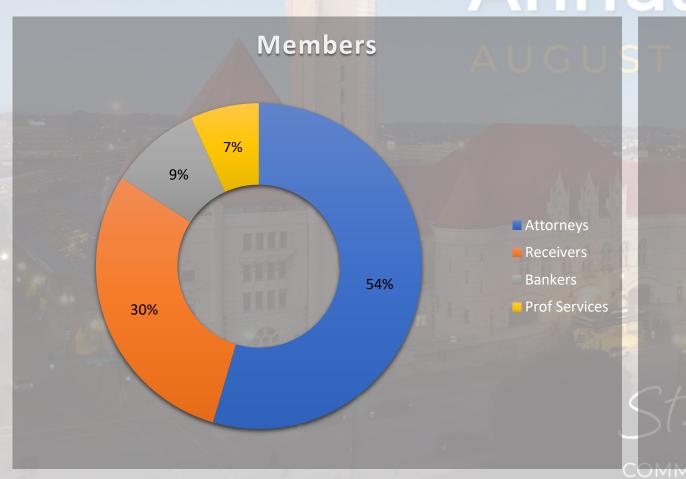

#### 2023 Announcement







### About CRA Membership





#### Conference Schedule

| Monday, August 21              |                            |
|--------------------------------|----------------------------|
| 4:00 pm <sup>-</sup> 6:00 pm   | Conference Checkin         |
| 5:00 pm <sup>-</sup> 8:00 pm   | Welcome Reception          |
| Tuesday, August 22             |                            |
| 8:00 am <sup>-</sup> 9:30 am   | Breakfast/Keynote Speaker  |
| 9:45 am <sup>-</sup> 10:45 am  | Education Session          |
| 10:45 am <sup>-</sup> 11:00 am | Coffee/Tea Break           |
| 11:00 am <sup>-</sup> 12:00 pm | Education Session          |
| 12:30 pm <sup>-</sup> 2:00 pm  | Lunch                      |
| 2:15 pm <sup>-</sup> 3:15 pm   | Education Session          |
| 3:15 pm <sup>-</sup> 3:30 pm   | Coffee/Tea Break           |
|